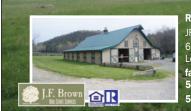

#### **Breathtaking Equestrian Property**

389+/- acre equestrian property with mountain views and end of road privacy. One and a half miles of Botetourt County's Sinking Creek runs through this picturesque farm that includes a 3 bedroom log home and 12 stall barn with 2 wash stalls, office, tack room/feed room with laundry hook up, 11 fenced paddocks with automatic waterers and run in sheds. Approximately 60 acres of productive hay fields and an equipment building for storage. Cross country fences throughout the property including a bank complex. Abundant wildlife and extensive riding trails throughout the property. \$999,000

Rodger & Susan Rinehart JF Brown Real Estate Services 6 East Washington St Lexington VA 24450 farms4sale@yahoo.com 540.464.1776 540.460.4544